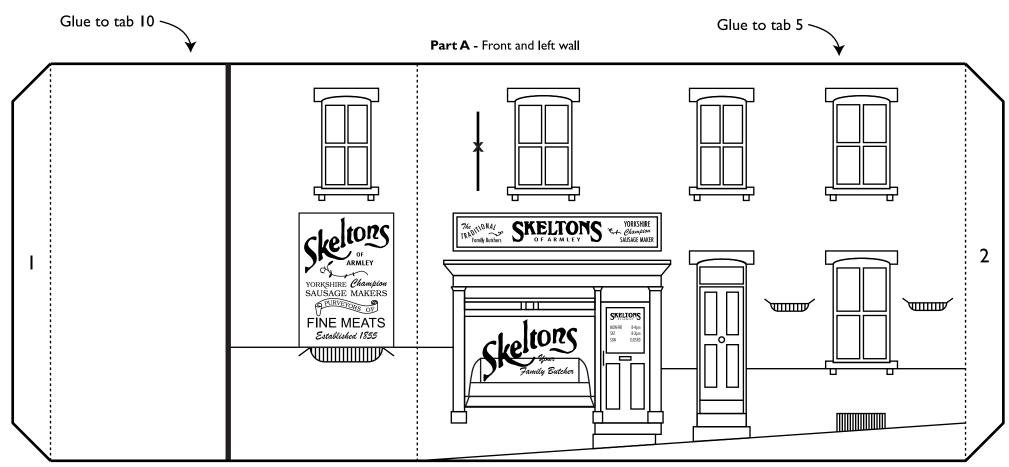

Cut out and fold **Part A**, above, and **Part B** on the following page. Make sure you cut a slit along the line marked with an **X** on **Part A**. Then, glue tabs **I** and **2** to **Part B** as shown.

## Part C - Sign

Cut out and fold the sign in on itself and glue together so it is double-sided. Fold tab three on a right angle and insert into the X-marked slit on **Part A**. Glue to the inside of the wall.