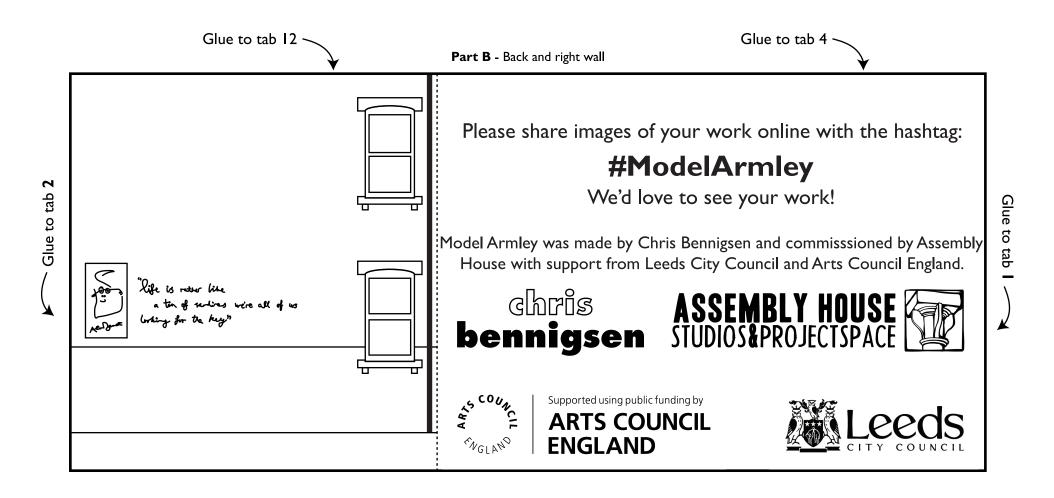

Cut out and fold **Part A**, above, and **Part B** on the following page. Make sure you cut a slit along the line marked with an **X** on **Part A**. Then, glue tabs **I** and **2** to **Part B** as shown.