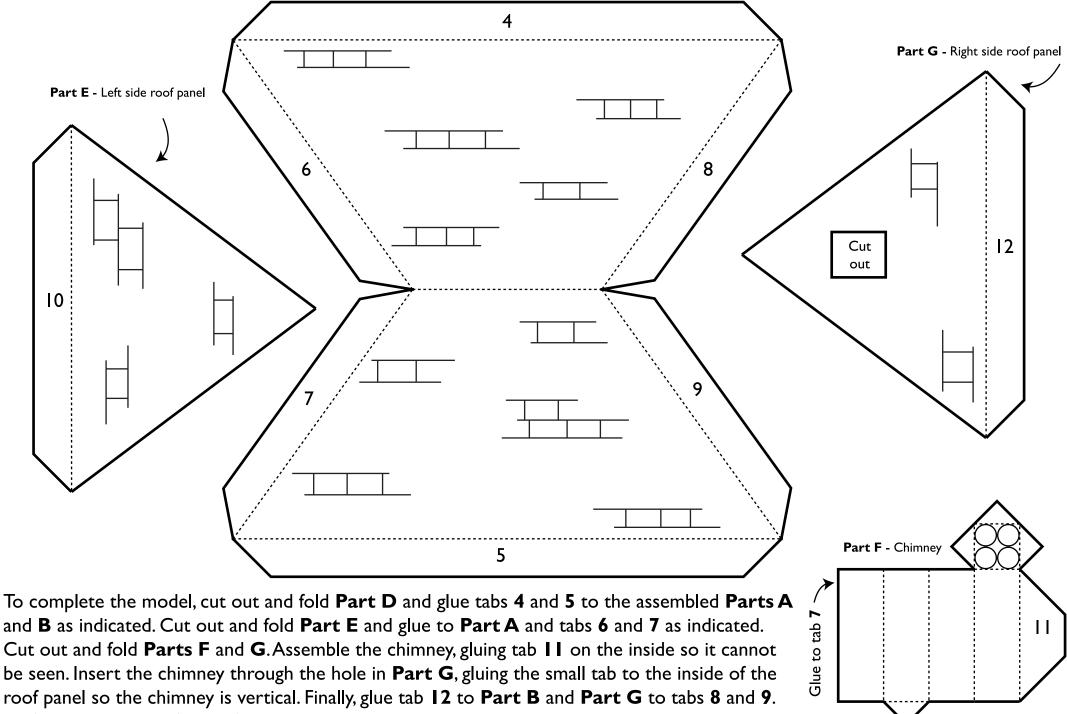

# **Skeltons Butchers**

First colour in your model. Use whatever colours you'd like!

Then, following the instructions, cut out each part, folding and gluing together to assemble the model.

Then share your model on social media with the hashtag **#ModelArmley**!



Cut out and fold **Part A**, above, and **Part B** on the following page. Make sure you cut a slit along the line marked with an **X** on **Part A**. Then, glue tabs **I** and **2** to **Part B** as shown.

## Remember!

Cut along thick lines

Fold along dashed lines -----



## Part C - Sign



Cut out and fold the sign in on itself and glue together so it is double-sided. Fold tab three on a right angle and insert into the X-marked slit on **Part A**. Glue to the inside of the wall.

**Part D** - Front and back roof panels



You're model is now finished!