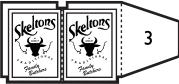

## Part C - Sign

Cut out and fold the sign in on itself and glue together so it is double-sided. Fold tab three on a right angle and insert into the X-marked slit on **Part A**. Glue to the inside of the wall.